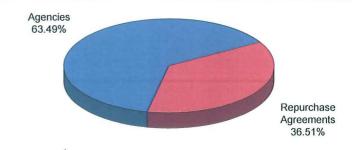

ening, falling wealth, and a weaker labor market on consumer spending. Fourth, the two most credit sensitive sectors, housing and autos, have already fallen very sharply, limiting the downside to some extent. Finally, while details remain unclear, another dose of fiscal stimulus is now very likely by early first quarter. Some further easing from an already low 1% is possible in Q4, but the timing and magnitude will depend both on financial conditions and economic data.

This information is an excerpt from an economic report dated October 2008 provided to TexSTAR by JP Morgan Asset Management, Inc., the investment manager of the TexSTAR pool.

## Information at a Glance

# Portfolio by Type of Investment As of October 31, 2008



Distribution of Participants by Type As of October 31, 2008



### Portfolio by Maturity As of October 31, 2008



## **Performance**

| Month  | Average<br>Rate | Book<br>Value       | Market<br>Value     | Net<br>Asset Value | WAM (1)* | WAM (2)* | Number of<br>Participants |
|--------|-----------------|---------------------|---------------------|--------------------|----------|----------|---------------------------|
| Oct 08 | 1.7825%         | \$ 4,653,785,653.26 | \$ 4,652,712,677.18 | 0.999727           | 39       | 82       | 659                       |
| Sep 08 | 2.2986%         | 5,252,346,054.07    | 5,248,471,023.31    | 0.999262           | 34       | 81       | 650                       |
| Aug 08 | 2.2120%         | 4,936,314,476.42    | 4,933,265,676.60    | 0.999370           | 36       | 87       | 647                       |
| Jul