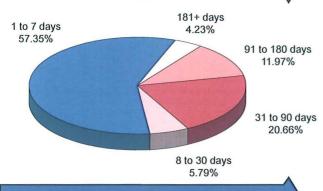

ices should somewhat offset the combined impact of credit tightening, falling wealth, and a weaker labor market on consumer spending. Fourth, the two most credit sensitive sectors, housing and autos, have already fallen very sharply, limiting the downside to some extent. Finally, while details remain unclear, another dose of fiscal stimulus is now very likely by early first quarter. Some further easing from an already low 1% is possible in Q4, but the timing and magnitude will depend both on financial conditions and economic data.

This information is an excerpt from an economic report dated October 2008 provided to TexSTAR by JP Morgan Asset Management, Inc., the investment manager of the TexSTAR pool.

## Information at a Glance

# Portfolio by Type of Investment As of October 31, 2008



Distribution of Participants by Type As of October 31, 2008



### Portfolio by Maturity As of October 31, 2008



## **Performance**

| Month  | Average<br>Rate | Book<br>Value       | Market<br>Value     | Net<br>Asset Value | WAM (1)* | WAM (2)* | Number of<br>Participants |
|--------|-----------------|---------------------|---------------------|--------------------|----------|----------|---------------------------|
| Oct 08 | 1.7825%         | \$ 4,653,785,653.26 | \$ 4,652,712,677.18 | 0.999727           | 39       | 82       | 659                       |
| Sep 08 | 2.2986%         | 5,252,346,054.07    | 5,248,471,023.31    | 0.999262           | 34       | 81       | 650                       |
| Aug 08 | 2.2120%         | 4,936,314,476.42    | 4,933,265,676.60    | 0.999370