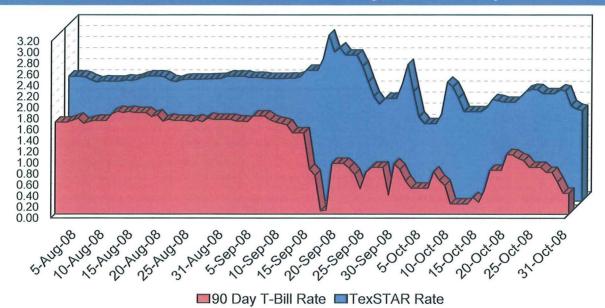

--------------------------------|----|------------------|-----|------------------|
| Uninvested Balance                   | \$ | 1,958.30         | \$  | 1,958.30         |
| Accrual of Interest Income           |    | 6,330,872.03     |     | 6,330,872.03     |
| Interest and Management Fees Payable |    | (7,754,677.52)   |     | (7,754,677.52)   |
| Payable for Investment Purchased     |    | 0.00             |     | 0.00             |
| Repurchase Agreements                |    | 1,699,399,000.00 | 1   | 1,699,399,000.00 |
| Government Securities                |    | 2,955,808,500.45 | 2   | 2,954,735,524.37 |
| Total                                | ¢  | A 653 795 653 26 | • / | 1 652 712 677 19 |

Total \$ 4,653,785,653.26 \$ 4,652,712,677.18

# TexSTAR versus 90-Day Treasury Bill



This material is for information purposes only. This information does not represent an offer to buy or sell a security. The above rate information is obtained from sources that are believed to be reliable; however, its accuracy or completeness may be subject to change. The TexSTAR management fee may be waived in full or in part at the discretion of the TexSTAR co-administrators and the TexSTAR rate for the period shown reflects waiver of fees. This table represents investment performance/return to the customer, net of fees, and is not an indication of future performance. An investment in the security is not insured or guaranteed by the Federal Deposit Insurance Corporation or any other government agency. Although the issuer seeks to preserve the value of an investment at \$1.00 per share