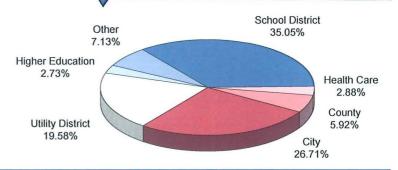

consumer spending. Fourth, the two most credit sensitive sectors, housing and autos, have already fallen very sharply, limiting the downside to some extent. Finally, while details remain unclear, another dose of fiscal stimulus is now very likely by early first quarter. Some further easing from an already low 1% is possible in Q4, but the timing and magnitude will depend both on financial conditions and economic data.

This information is an excerpt from an economic report dated October 2008 provided to TexSTAR by JP Morgan Asset Management, Inc., the investment manager of the TexSTAR pool.

## Information at a Glance

# Portfolio by Type of Investment As of October 31, 2008



Distribution of Participants by Type As of October 31, 2008



### Portfolio by Maturity As of October 31, 2008



## **Performance**

| Month  | Average<br>Rate | Book<br>Value       | Market<br>Value     | Net<br>Asset Value | WAM (1)* | WAM (2)* | Number of<br>Participants |
|--------|-----------------|---------------------|---------------------|--------------------|----------|----------|---------------------------|
| Oct 08 | 1.7825%         | \$ 4,653,785,653.26 | \$ 4,652,712,677.18 | 0.999727           | 39       | 82       | 659                       |
| Sep 08 | 2.2986%         | 5,252,346,054.07    | 5,248,471,023.31    | 0.999262           | 34       | 81       | 650                       |
| Aug 08 | 2.2120%         | 4,936,314,476.42    | 4,933,265,676.60    | 0.999370           | 36       | 87       | 647                       |
| Jul 08 | 2.1874%         | 5,328,247,286.85    | 5,325,7